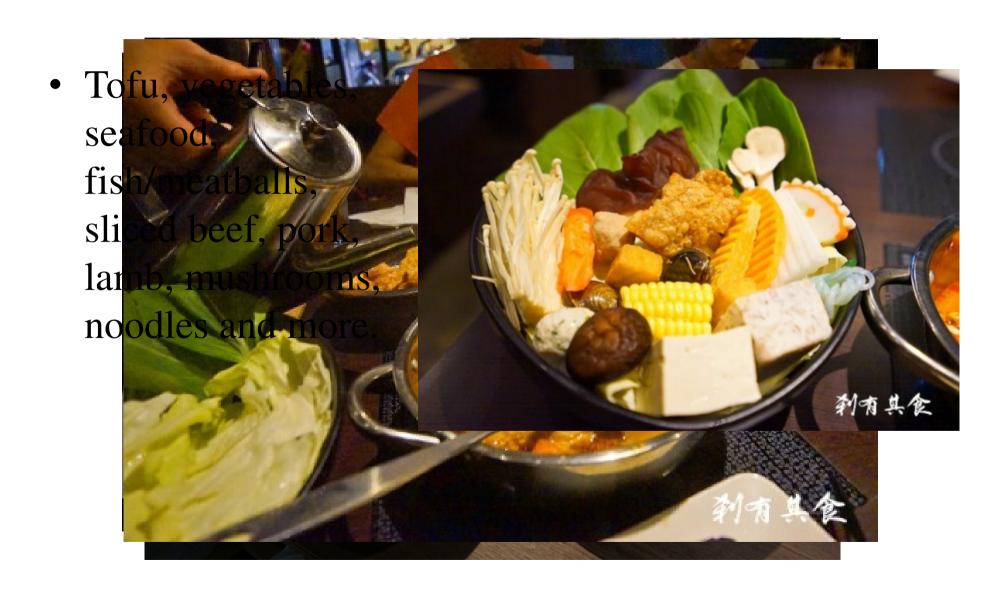

#### **Hot Pot Restaurant**

# Spicy pot 麻辣火鍋

• Filled with all sorts of Chinese herbs, spices and fresh ingredients.