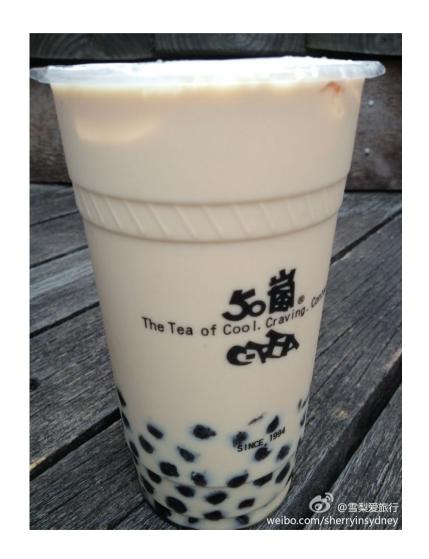

## Bubble Tea 珍珠奶茶

Taiwanese tea-based drink

• Invented in Taichung in the 1980s.

• Contain milk with chewy tapioca balls