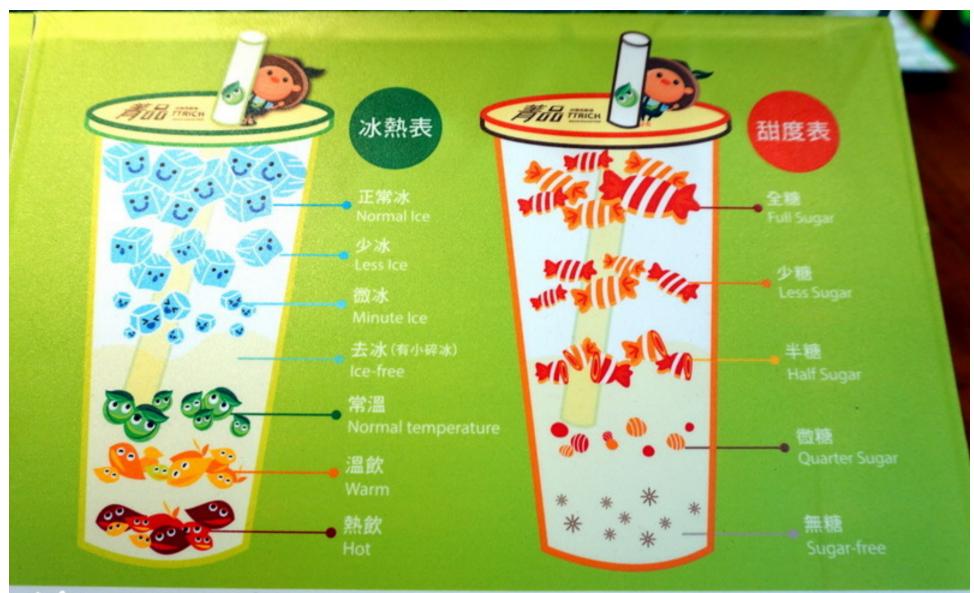

#### **Handmade Drinks**

- No sugar
- Light sugar
- Half sugar
- Less sugar
- Regular sugar

- No ice
- Light ice
- Half ice
- Less ice
- Regular ice