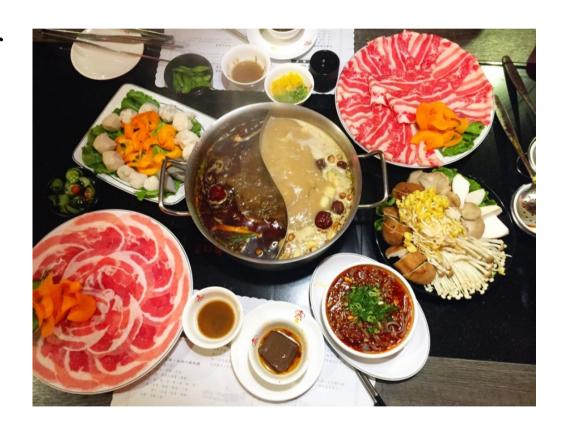

#### **Hot Pot Restaurant**

# Spicy pot 麻辣火鍋

• Filled with all sorts of Chinese herbs, spices and fresh ingredients.