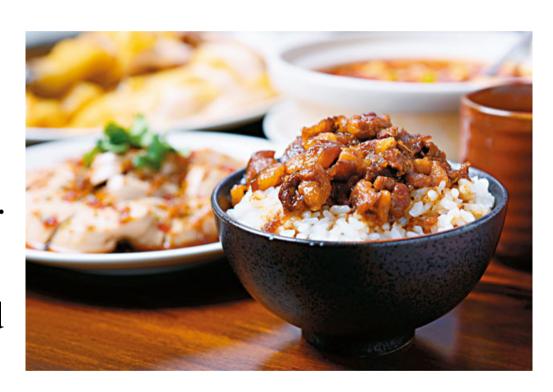

#### Marinate Meat Rice 滷肉飯

• It's ground pork marinated.

• Boiled in soy sauce.

• It's salty, meaty and tasty.