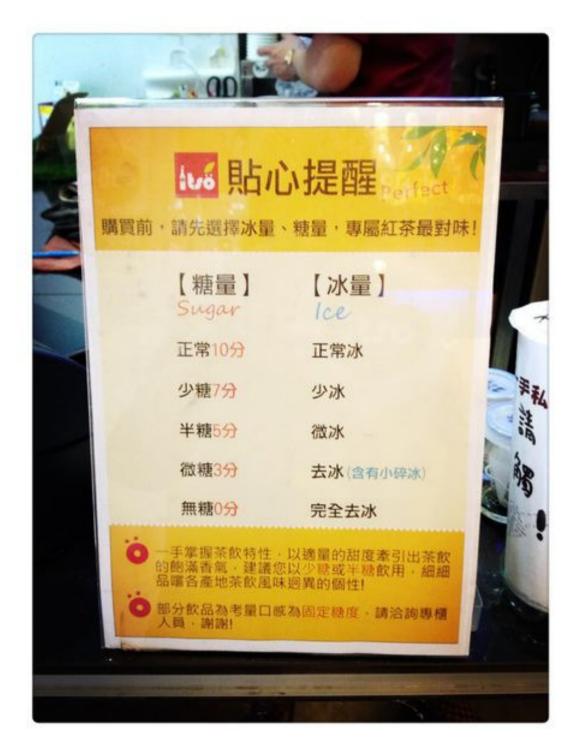

#### **Handmade Drinks**

- No sugar
- Light sugar
- Half sugar
- Less sugar
- Regular sugar

- No ice
- Light ice
- Half ice
- Less ice
- Regular ice