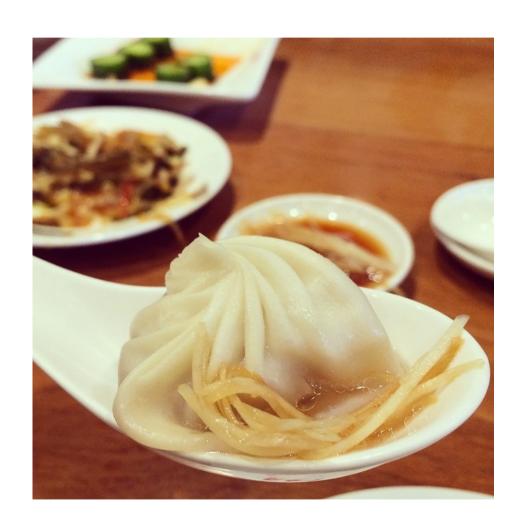

## Xiaolongbao 小籠包

- Made in minced pork.
- Steaming in bamboo baskets.

• It's juicy and meaty and easy to eat in one bite.