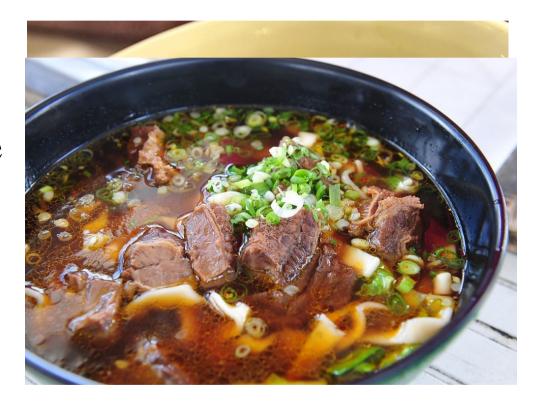

#### Beef Noodles 牛肉麵

 Made with braised beef, beef broth, vegetables and Chinese noodles.

• The soup is simmered for a long time.